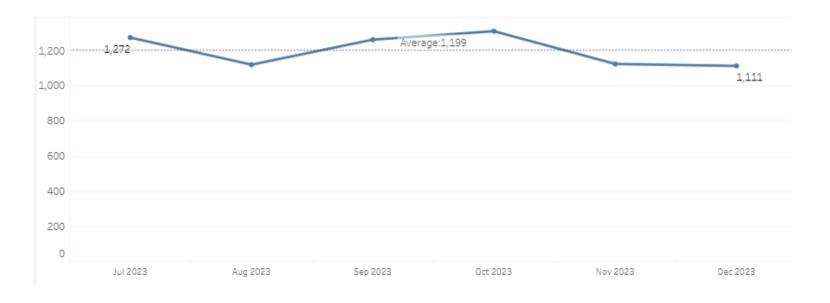

Emma White

LI Staff Officer







M04 Forensic Manager

Public

Protection

Ian Cameron

Amanda Prince

**Detective Chief Inspector** 

Katie Norman



**Detective Chief Inspecto** 



Lesley Stewart

**Detective Chief Inspector** 

Gani Rajan Chief Inspecto



### Total Notifiable Offences MPS Comparison

#### TNO's include:

- Violence Against the Person
- Theft
- Vehicle Offences
- Arson and Criminal Damage
- Public Order Offences
- Burglary
- Page Robbery
- ω Sexual Offences
- Drug Offences
- Miscellaneous Crimes against society ۰
- Possession of Weapons
- Historical Fraud and Forgery ٠

MPS July 2022 to December 2022 TNO Total = 441,590

MPS July 2023 to December 2023 TNO Total = 474,610

Merton July 2022 to December 2022 TNO = 7,082

Merton July 2023 to December 2023 TNO = 7,191





### **Total Robbery Offences MPS Comparison**

|