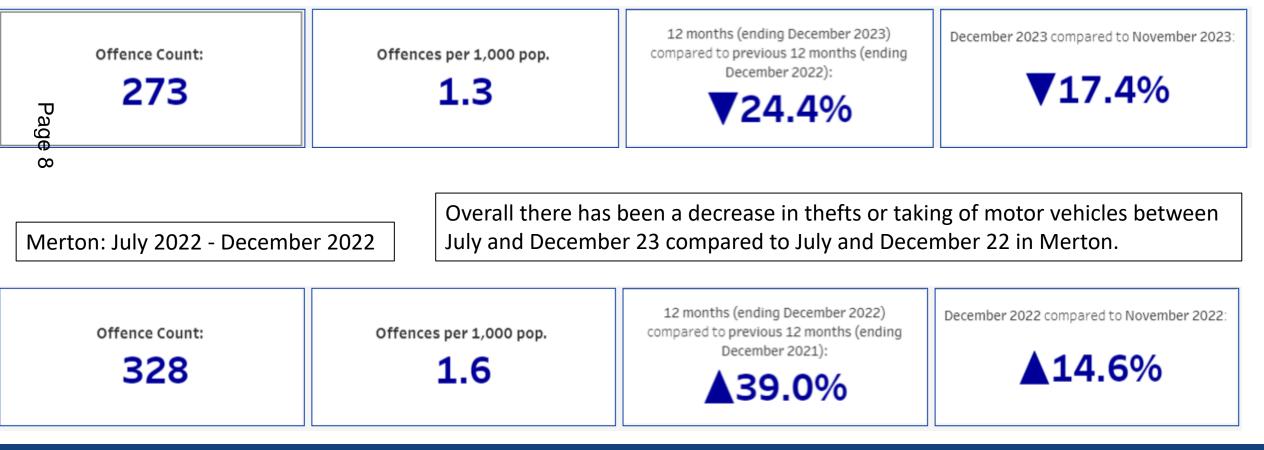

ata shows the comparison between July 2022 - December 2022 and July 2023 - December 2023

MPS wide we have seen an overall increase in Robbery offences, whilst Merton borough has reduced overall offences.





### <u>Total Burglary Offences MPS</u> <u>Comparison</u>





# Knife Crime

#### February 2023- July 2023

Merton saw 144 knife enabled crimes

#### July 2023- December 2023

Merton saw 130 knife enabled crimes പ്പ നേലാല് നേല്ലാം നേലാല് നേലാ നെലാല് നേലാല് നേലാല്

The biggest **rise** in knife crimes was between October 23 and November 23

The month with the **highest** number of knife crimes in Merton was November 2023





### <u>Theft from Motor Vehicle</u>

#### Merton: July 2023 – December 2023





### Theft or Taking of a Motor Vehicle

#### Merton: July 2023 – December 2023





# Merton Stats Overview





This page is intentionally left blank