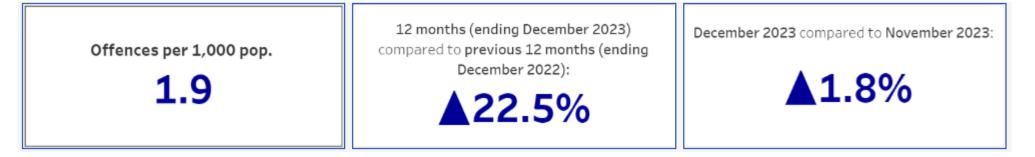

|       |       |       |       |       |       |                |

This data shows the comparison between July 2022 - December 2022 and July 2023 - December 2023

MPS wide we have seen an overall increase in Robbery offences, whilst Merton borough has reduced overall offences.





### <u>Total Burglary Offences MPS</u> <u>Comparison</u>





# Knife Crime

#### February 2023- July 2023

Merton saw 144 knife enabled crimes

#### July 2023- December 2023

Merton saw 130 knife enabled crimes പ്പ നേലാല് നേല്ലാം നേലാല് നേലാ നെലാല് നേലാല് നേലാല്

The biggest **rise** in knife crimes was between October 23 and November 23

The month with the **highest** number of knife crimes in Merton was November 2023





### <u>Theft from Motor Vehicle</u>

#### Merton: July 2023 – December 2023





### Theft or Taking of a Motor Vehicle

#### Merton: July 2023 – December 2023





# Merton Stats Overview





This page is intentionally left blank