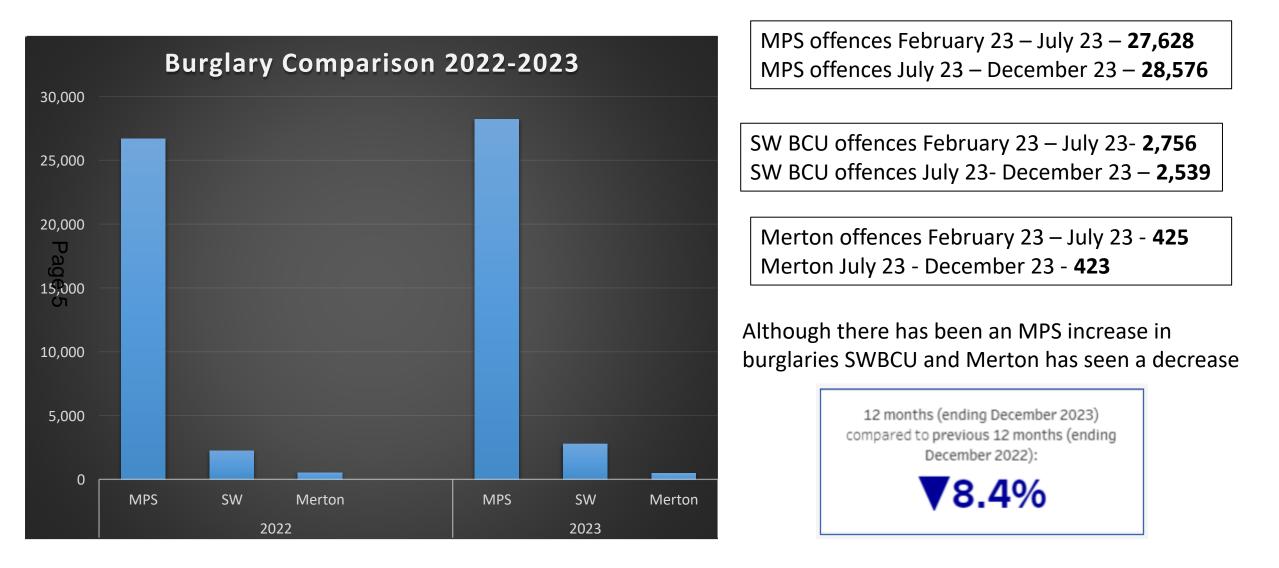

|       |       |       |       |       |       |                |

This data shows the comparison between July 2022 - December 2022 and July 2023 - December 2023

MPS wide we have seen an overall increase in Robbery offences, whilst Merton borough has reduced overall offences.





### <u>Total Burglary Offences MPS</u> <u>Comparison</u>





# Knife Crime

#### February 2023- July 2023

Merton saw 144 knife enabled crimes

#### July 2023- December 2023

Merton saw 130 knife enabled crimes പ്പ നേലാല് നേല്ലാം നേലാല് നേലാ നെലാല് നേലാല് നേലാല്

The biggest **rise** in knife crimes was between October 23 and November 23

The month with the **highest** number of knife crimes in Merton was November 2023





### <u>Theft from Motor Vehicle</u>

#### Merton: July 2023 – December 2023





### Theft or Taking of a Motor Vehicle

#### Merton: July 2023 – December 2023





# Merton Stats Overview





This page is intentionally left blank