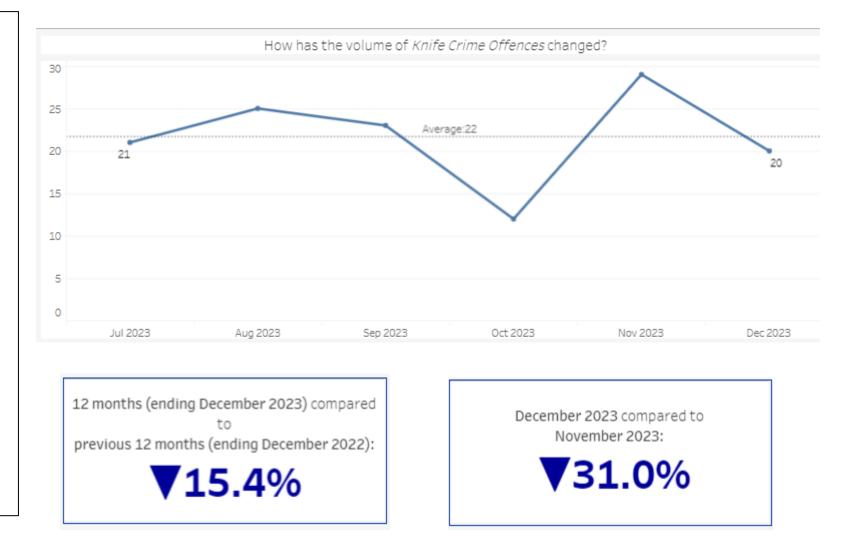

# Knife Crime

#### February 2023- July 2023

Merton saw 144 knife enabled crimes

#### July 2023- December 2023

Merton saw 130 knife enabled crimes പ്പ നേലാല് നേല്ലാം നേലാല് നേലാ നെലാല് നേലാല് നേലാല്

The biggest **rise** in knife crimes was between October 23 and November 23

The month with the **highest** number of knife crimes in Merton was November 2023