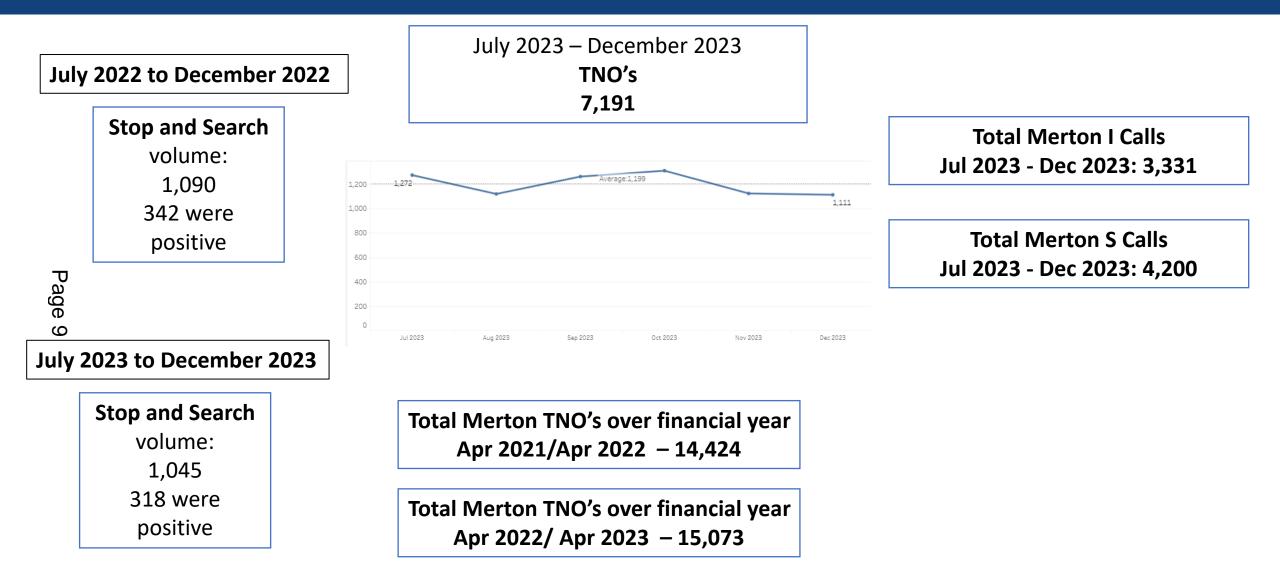

MPS July 2022 to December 2022 TNO Total = 441,590

MPS July 2023 to December 2023 TNO Total = 474,610

Merton July 2022 to December 2022 TNO = 7,082

Merton July 2023 to December 2023 TNO = 7,191