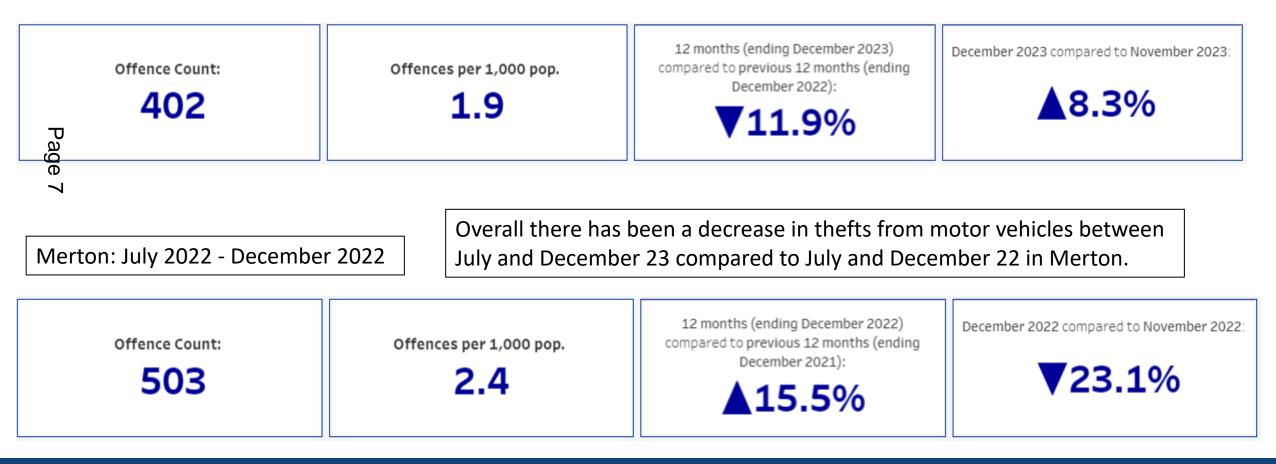

|       |       |       |       |       |       |                |

This data shows the comparison between July 2022 - December 2022 and July 2023 - December 2023

MPS wide we have seen an overall increase in Robbery offences, whilst Merton borough has reduced overall offences.





### <u>Total Burglary Offences MPS</u> <u>Comparison</u>





# Knife Crime

#### February 2023- July 2023

Merton saw 144 knife enabled crimes

#### July 2023- December 2023

Merton saw 130 knife enabled crimes പ്പ നേലാല് നേല്ലാം നേലാല് നേലാ നെലാല് നേലാല് നേലാല്

The biggest **rise** in knife crimes was between October 23 and November 23

The month with the **highest** number of knife crimes in Merton was November 2023





### <u>Theft from Motor Vehicle</u>

#### Merton: July 2023 – December 2023





### Theft or Taking of a Motor Vehicle

#### Merton: July 2023 – December 2023





# Merton Stats Overview





This page is intentionally left blank